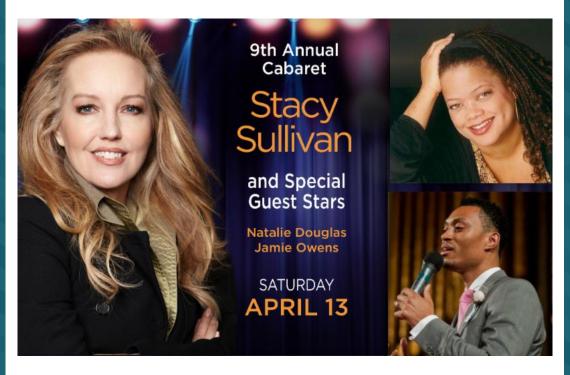

### Sing a Rainbow at this year's Cabaret!

Join Astor at our 9th Annual Cabaret on **Saturday, April 13** featuring **Stacy Sullivan** and special guests **Natalie Douglas** and **Jamie Owens**. This year's set list will have a rainbow theme. The cabaret begins with a reception at 4pm and the performance begins at 5pm at the Manor Club in Pelham Manor, NY. Take advantage of early bird pricing for tickets! Ends this Sat., March 30!! Sponsorship opportunities are still available.