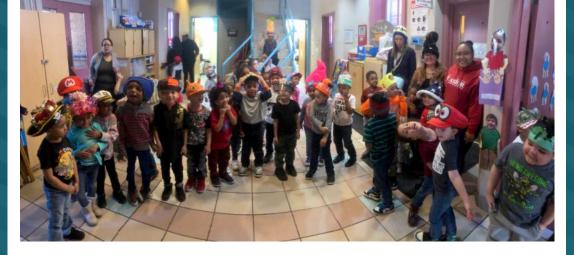

#### It's Spirit Week at the Hickey Center!

This week is Sprit Week at the Lawrence Hickey Center for Child Development and the students celebrated with fun activities and snacks. The children really enjoyed wearing silly headwear on Crazy Hat day. Learn about Astor's Early Childhood Programs.